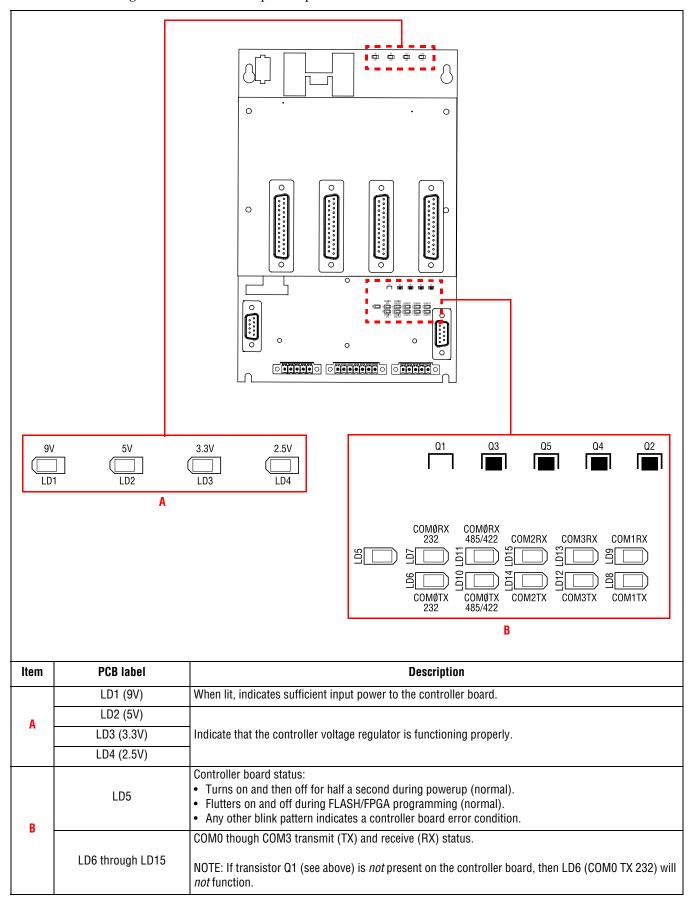

Due to continuing product innovation, specifications in this manual are subject to change without notice.

October 13, 2004 TechMemo #04-0010

There are 15 diagnostic LEDs on an AlphaEclipse 3600 Series A or B controller board: