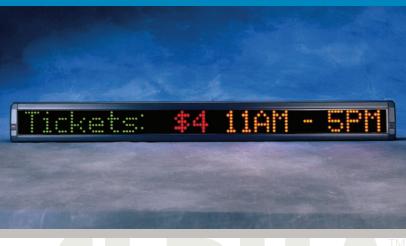

Alpha<sup>™</sup> 220C Indoor LED message displays are designed for maximum visibility and durability.

Adaptive's Alpha<sup>™</sup> 220C is specifically designed to get your message across as quickly as possible. The 36" length provides more space to display your message in one line. Brighter tri-color LED's come standard on this model to give your message maximum impact.

Alpha<sup>™</sup> Series displays are extremely bright and visible from a wide viewing angle. Manufactured exclusively by Adaptive Micro Systems, these quality built displays are more energy efficient and easier to view than standard LED signs or LCD display monitors.