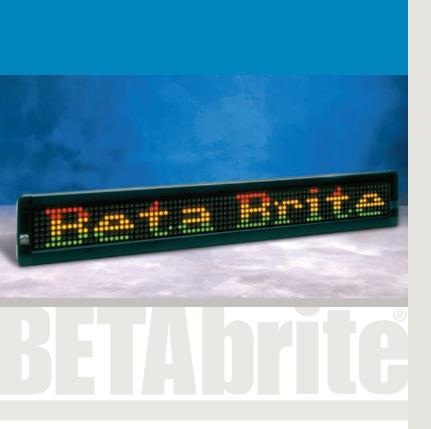

## **BETABRITE**<sup>®</sup>

BetaBrite<sup>®</sup> indoor message displays offer high visibility for commercial and office use.

The BetaBrite<sup>®</sup> electronic message display gets your message across faster and better than ever before.

Designed for top visibility at a distance of 150 ft., our displays are brighter and sharper than the competition.

- Advertise your specials
- Announce upcoming events
- Welcome customers & guests
- Promote safety awareness
- Recognize employees