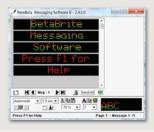

## **BETABRITE**<sup>®</sup>

Includes:

BetaBrite® Software with 25' PC to display cable.

- Change your content frequently and conveniently right from your computer.
- BetaBrite Software allows you to preview your messages before sending them to the display.